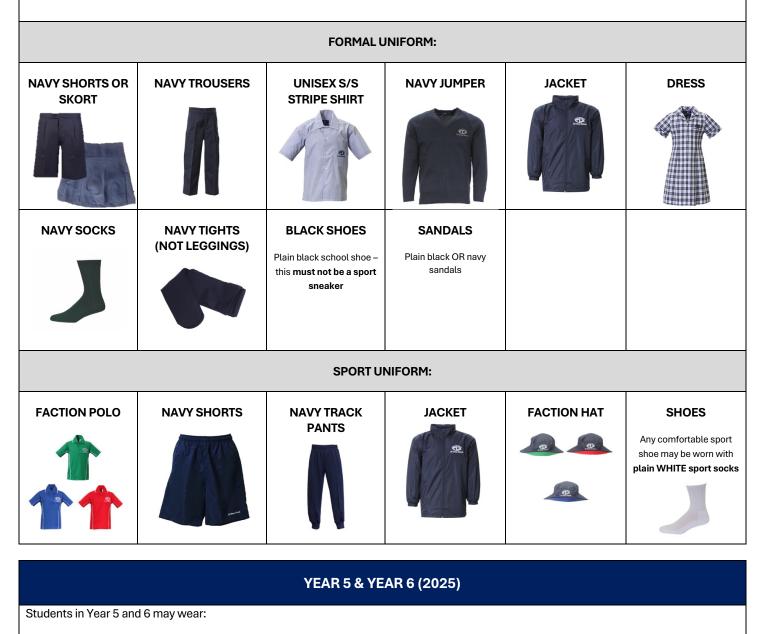

#### YEAR 1 to YEAR 4 (2025)

As of 2025, all students in Year 1 to Year 4 may only be permitted to wear items from our current uniform stock list. No old uniform items are permitted.

PLEASE NOTE:

- When wearing the FORMAL uniform, the JACKET can only be worn over the navy school jumper, it does not replace the school jumper.
- When wearing the SPORT uniform, the JACKET can be worn on top of the faction polo as the sport jacket.